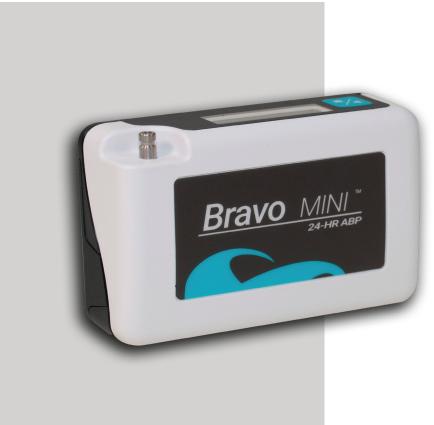

## SunTech Bravo Mini

The Bravo Mini system from SunTech Medical® sets the standard in 24-hour ambulatory blood pressure monitoring (ABPM).