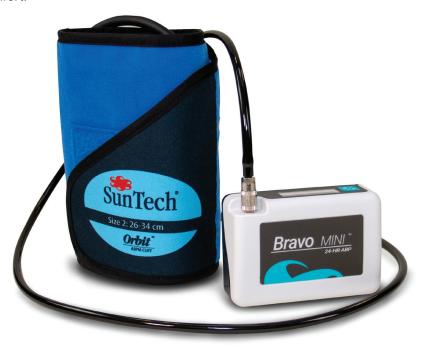

#### Orbit™ Blood Pressure Cuffs

SunTech's patented Orbit cuff is specifically engineered for ambulatory blood pressure monitoring applications. This cuff is designed with a soft sleeve that gently hugs the arm to maintain cuff placement and provide the ultimate in patient comfort for an extended period of time.

## The Bravo Mini System Includes

- Bravo Mini monitor
- USB drive with AccuWin™ 4 SE (AW4 SE) software, quick start quide and user manual
- 2 Orbit<sup>™</sup> ABPM cuffs (Size 2 and Size 3) carrying pouch & patient belt
- USB interface cable
- Start Here Insert
- Standard 2 year warranty