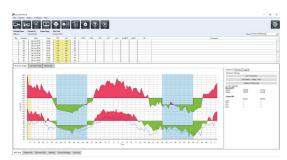

#### AccuWin™ 4 SE Software

AccuWin 4 SE is a user-friendly, Windows® based program that allows for configuration, analysis, interpretation and reporting of ABPM studies.

#### Visual Blood Pressure Results

The unique  $AccuWin^{TM}$  report makes communication with patients simple and effective with easy red-green graphical representation of blood pressure study data.

### Automatic Interpretive Summary

Rapidly decipher data, creating interpretive summaries, according to AHA, ESH and Pediatric guidelines, for:

- Automated analysis of ABP levels for normality
- · White coat syndrome
- Overnight dipper status