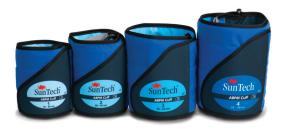

#### Orbit™ Blood Pressure Cuffs

SunTech's patented Orbit cuff is specifically engineered for ambulatory blood pressure monitoring applications. This cuff is designed with a soft sleeve that gently hugs the arm to maintain cuff placement and provide the ultimate in patient comfort for an extended period of time.

## The Bravo Mini System Includes

- Bravo Mini monitor
- USB drive with AccuWin™ 4 SE (AW4 SE) software, quick start quide and user manual
- 2 Orbit<sup>™</sup> ABPM cuffs (Size 2 and Size 3) carrying pouch & patient belt
- USB interface cable
- Start Here Insert
- Standard 2 year warranty